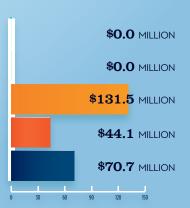

#### RECREATIONAL BOATING INDUSTRY SALES IN AR-1

| INDUSTRI SALLS IN AR-I        |           |  |
|-------------------------------|-----------|--|
|                               | MILLIONS  |  |
| Boat Building                 | \$0.0     |  |
| Motor / Engine Mfgr.          | \$0.0     |  |
| Accessory / Supplies Mfgr.    | \$131.5   |  |
| TOTAL MFGR. SALES             | \$131.5   |  |
| Dealers / Wholesalers         | \$44.1    |  |
| Boat Services                 | \$70.7    |  |
| TOTAL RETAIL & SERVICES SALES | \$114.8   |  |
| ROAT RUII DING DI RS/WH       | OLECALEDS |  |