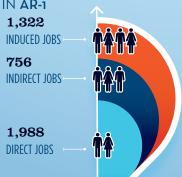

### **ESTIMATED JOBS IMPACT OF RECREATIONAL BOATING-RELATED SPENDING IN AR-1**

| EST. TOTAL JOBS         | <b>4,065</b> |
|-------------------------|--------------|
| EST. TOTAL LABOR INCOME | \$168.0      |
| Est. Direct Income      | \$67.7       |
| Est. Indirect Income    | \$42.4       |
| Est. Induced Income     | \$57.8       |
|                         |              |