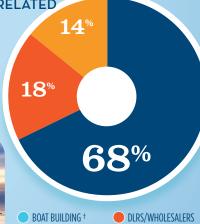

#### RECREATIONAL BOATING INDUSTRY SALES IN AR-1

| INDUSTRI SALLS IN AR-I        |           |  |
|-------------------------------|-----------|--|
|                               | MILLIONS  |  |
| Boat Building                 | \$0.0     |  |
| Motor / Engine Mfgr.          | \$0.0     |  |
| Accessory / Supplies Mfgr.    | \$131.5   |  |
| TOTAL MFGR. SALES             | \$131.5   |  |
| Dealers / Wholesalers         | \$44.1    |  |
| Boat Services                 | \$70.7    |  |
| TOTAL RETAIL & SERVICES SALES | \$114.8   |  |
| ROAT RUII DING DI RS/WH       | OLECALEDS |  |

MOTOR/ENG. MFGR. BOAT SERVICES

ACC./SUPPLIES MFGR.